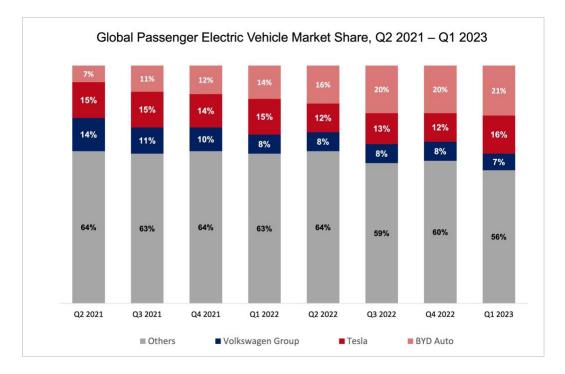

# **Global Passenger Electric Vehicle Market Share: By Quarter**

| Brands     | Q2 2021 | Q3 2021 | Q4 2021 | Q1 2022 | Q2 2022 | Q3 2022 | Q4 2022 | Q1 2023 |
|------------|---------|---------|---------|---------|---------|---------|---------|---------|
| BYD Auto   | 7%      | 11%     | 12%     | 14%     | 16%     | 20%     | 20%     | 21%     |
| Tesla      | 15%     | 15%     | 14%     | 15%     | 12%     | 13%     | 12%     | 16%     |
| Volkswagen | 14%     | 11%     | 10%     | 8%      | 8%      | 8%      | 8%      | 7%      |
| Others     | 64%     | 63%     | 64%     | 63%     | 64%     | 59%     | 60%     | 56%     |

- The US surpassed Germany to become the world's second-largest EV market in Q1 2023 while China remained the leader.
- The top 10 automotive groups, encompassing 48 automotive brands, dominated the global EV market in Q1 2023, capturing three-fourths of the total EV sales.
- Tesla's Model Y became the best-selling passenger car model globally for the first time ever.
- Automotive OEMs in the US are moving to partner with battery suppliers and establish battery manufacturing plants across North America. The US is poised to surpass Europe in the race to build EV batteries.
- EV sales are expected to reach over 14.5 million units by the end of 2023.